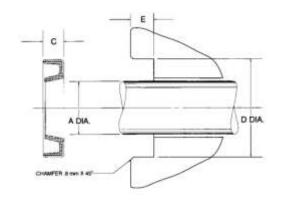

| Part Number |          |   |                   |   |         |  |  |
|-------------|----------|---|-------------------|---|---------|--|--|
|             |          |   | Groove Dimensions |   |         |  |  |
|             | Rod      |   |                   |   | Groove  |  |  |
|             | Diameter |   | Bore              |   | Height  |  |  |
| Prefix      | A (mm)   |   | D (mm)            |   | E (mm)  |  |  |
|             |          |   | Н8                |   | +.4/+.6 |  |  |
| AM45 -      | 40       | Х | 50                | Х | 3.18    |  |  |
| AM45 -      | 40       | Х | 50                | Х | 4       |  |  |
| AM45 -      | 40       | Χ | 50                | Х | 5       |  |  |
| AM45 -      | 45       | Χ | 55                | Х | 3.18    |  |  |
| AM45 -      | 45       | Χ | 55                | Х | 4       |  |  |
| AM45 -      | 45       | Χ | 55                | Х | 6       |  |  |
| AM45 -      | 50       | Х | 60                | Х | 4.5     |  |  |
| AM45 -      | 50       | Х | 60                | Х | 5       |  |  |
| AM45 -      | 55       | Χ | 65                | Х | 3.18    |  |  |
| AM45 -      | 60       | Χ | 75                | Х | 8       |  |  |
| AM45 -      | 63.45    | Х | 88.9              | Х | 6.4     |  |  |
| AM45 -      | 65       | Х | 80                | Х | 5       |  |  |
| AM45 -      | 65       | Х | 80                | Х | 8       |  |  |
| AM45 -      | 70       | х | 85                | х | 5       |  |  |

| Part Number |          |   |                   |   |         |  |  |  |  |
|-------------|----------|---|-------------------|---|---------|--|--|--|--|
|             |          |   | Groove Dimensions |   |         |  |  |  |  |
|             | Rod      |   |                   |   | Groove  |  |  |  |  |
|             | Diameter |   | Bore              |   | Height  |  |  |  |  |
| Prefix      | A (mm)   |   | D (mm)            |   | E (mm)  |  |  |  |  |
|             |          |   | Н8                |   | +.4/+.6 |  |  |  |  |
| AM45 -      | 70       | Х | 85                | Х | 8       |  |  |  |  |
| AM45 -      | 71       | Χ | 86                | Х | 5       |  |  |  |  |
| AM45 -      | 75       | Х | 89                | Х | 8       |  |  |  |  |
| AM45 -      | 75       | Х | 90                | Х | 6       |  |  |  |  |
| AM45 -      | 75       | Χ | 90                | Х | 8       |  |  |  |  |
| AM45 -      | 80       | Х | 95                | Х | 5       |  |  |  |  |
| AM45 -      | 80       | Х | 95                | Х | 6       |  |  |  |  |
| AM45 -      | 85       | Х | 100               | Х | 8       |  |  |  |  |
| AM45 -      | 90       | Χ | 105               | Х | 6       |  |  |  |  |
| AM45 -      | 90       | Χ | 105               | Х | 8       |  |  |  |  |
| AM45 -      | 95       | Χ | 110               | Х | 8       |  |  |  |  |
| AM45 -      | 100      | Χ | 115               | Х | 6       |  |  |  |  |
| AM45 -      | 105      | Х | 120               | Х | 7       |  |  |  |  |
| AM45 -      | 110      | Χ | 125               | Χ | 4       |  |  |  |  |